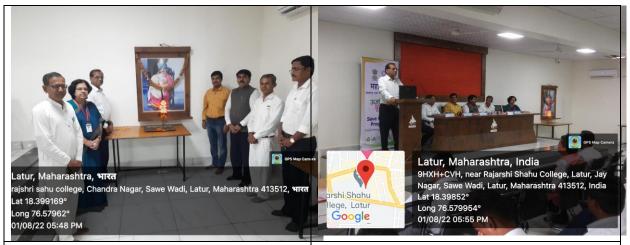

#### C) Geotagged Photographs

Lighting the lamp and inauguration of Ujjwal Bharat-Ujjwal Bhavishya-Power @ 2047 Scheme

Prof. S.N. Shinde delivering concept note of the workshop

Dr A.A. Yadav introducing Chief Guest and Resource Person

Mr. D.V. Kulkarni, Chief Guest addressing the participants

Mr. Kedar Khamitkar explaining the importance of energy conservation

Dr Mahadev Gavhane delivering presidential address