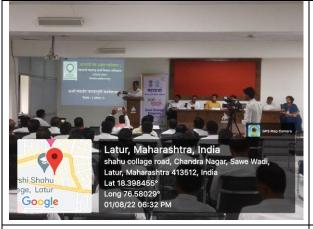

#### C) Geotagged Photographs

Lighting the lamp and inauguration of Ujjwal Bharat-Ujjwal Bhavishya-Power @ 2047 Scheme

Prof. S.N. Shinde delivering concept note of the workshop

Dr A.A. Yadav introducing Chief Guest and Resource Person

#### v. Brief Summary of Events/ Sessions

Dr Mahadev Gavhane was the Chairperson, Mr D.V. Kulkarni, Managing Director, MEDA, Regional Office, Latur was the Chief Guest and Mr Kedar Khamitkar, Energy Auditor, Latur was the Resource Person for awareness workshop. Prof. S.N. Shinde presented the concept note. Dr A.A. Yadav introduced the chief guest and resource person. Mr. D.V. Kulkarni started his speech with importance of renewable energy sources. He said India will achieve a target of 500 GW of non-conventional energy generation by 2030. According to him India can become superpower of the world through energy and environment conservation. He introduced various schemes of Govt. of Maharashtra on renewable energy sources.