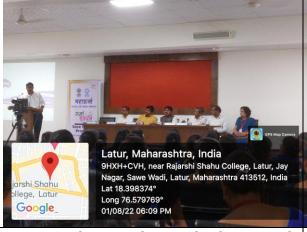

#### C) Geotagged Photographs

Lighting the lamp and inauguration of Ujjwal Bharat-Ujjwal Bhavishya-Power @ 2047 Scheme

Prof. S.N. Shinde delivering concept note of the workshop

Dr A.A. Yadav introducing Chief Guest and Resource Person

Mr. D.V. Kulkarni, Chief Guest addressing the participants

Mr. Kedar Khamitkar explaining the importance of energy conservation

Dr Mahadev Gavhane delivering presidential address