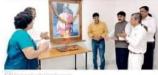

#### C) Geotagged Photographs

Lighting the lamp and inauguration of Ujjwal Bharat-Ujjwal Bhavishya-Power @ 2047 Scheme

Prof. S.N. Shinde delivering concept note of the workshop

Dr A.A. Yadav introducing Chief Guest and Resource Person