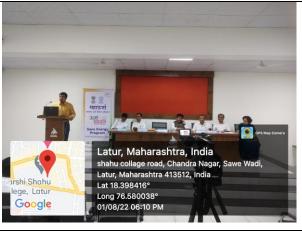

#### C) Geotagged Photographs

Lighting the lamp and inauguration of Ujjwal Bharat-Ujjwal Bhavishya-Power @ 2047 Scheme

Prof. S.N. Shinde delivering concept note of the workshop

Dr A.A. Yadav introducing Chief Guest and Resource Person

Mr. D.V. Kulkarni, Chief Guest addressing the participants

Mr. Kedar Khamitkar explaining the importance of energy conservation

Dr Mahadev Gavhane delivering presidential address