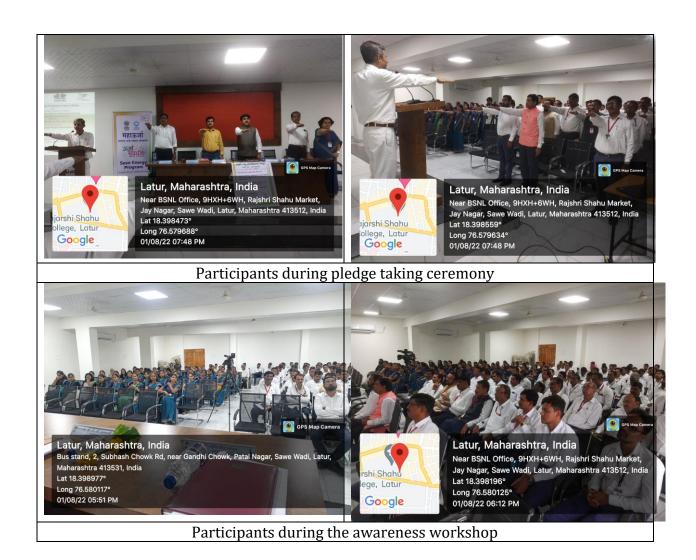

Mr. Kedar Khamitkar focused on the point 'We use less energy but waste more energy'. He highlighted the simple initiatives for energy conservation at home. He explained the importance of 3 R's of environment Reduce, Reuse and Recycle, Ban on single use plastic, energy management pyramid, save energy, use of bio-waste for energy generation, etc. The interactive session in the end cleared the doubts in the minds of participants. Dr Mahadev Gavhane in his presidential address said that energy saving is the national work and everybody should utilize electricity optimally. At the end energy conservation pledge was given to participants. Dr Sachin Bhandare anchored the workshop and proposed the vote of thanks.

#### C) Geotagged Photographs

Lighting the lamp and inauguration of Ujjwal Bharat-Ujjwal Bhavishya-Power @ 2047 Scheme

Prof. S.N. Shinde delivering concept note of the workshop

Dr A.A. Yadav introducing Chief Guest and Resource Person

Mr. D.V. Kulkarni, Chief Guest addressing the participants

Mr. Kedar Khamitkar explaining the importance of energy conservation

Dr Mahadev Gavhane delivering presidential address