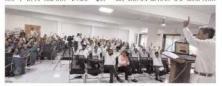

#### v. Brief Summary of Events/ Sessions

Dr Mahadev Gavhane was the Chairperson, Mr D.V. Kulkarni, Managing Director, MEDA, Regional Office, Latur was the Chief Guest and Mr Kedar Khamitkar, Energy Auditor, Latur was the Resource Person for awareness workshop. Prof. S.N. Shinde presented the concept note. Dr A.A. Yadav introduced the chief guest and resource person. Mr. D.V. Kulkarni started his speech with importance of renewable energy sources. He said India will achieve a target of 500 GW of non-conventional energy generation by 2030. According to him India can become superpower of the world through energy and environment conservation. He introduced various schemes of Govt. of Maharashtra on renewable energy sources.

Mr. Kedar Khamitkar focused on the point 'We use less energy but waste more energy'. He highlighted the simple initiatives for energy conservation at home. He explained the importance of 3 R's of environment Reduce, Reuse and Recycle, Ban on single use plastic, energy management pyramid, save energy, use of bio-waste for energy generation, etc. The interactive session in the end cleared the doubts in the minds of participants. Dr Mahadev Gavhane in his presidential address said that energy saving is the national work and everybody should utilize electricity optimally. At the end energy conservation pledge was given to participants. Dr Sachin Bhandare anchored the workshop and proposed the vote of thanks.