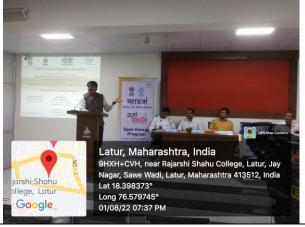

Mr. D.V. Kulkarni, Chief Guest addressing the participants

Mr. Kedar Khamitkar explaining the importance of energy conservation

Dr Mahadev Gavhane delivering presidential address

Mr. Kedar Khamitkar focused on the point 'We use less energy but waste more energy'. He highlighted the simple initiatives for energy conservation at home. He explained the importance of 3 R's of environment Reduce, Reuse and Recycle, Ban on single use plastic, energy management pyramid, save energy, use of bio-waste for energy generation, etc. The interactive session in the end cleared the doubts in the minds of participants. Dr Mahadev Gavhane in his presidential address said that energy saving is the national work and everybody should utilize electricity optimally. At the end energy conservation pledge was given to participants. Dr Sachin Bhandare anchored the workshop and proposed the vote of thanks.