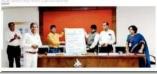

#### C) Geotagged Photographs

Lighting the lamp and inauguration of Ujjwal Bharat-Ujjwal Bhavishya-Power @ 2047 Scheme

Prof. S.N. Shinde delivering concept note of the workshop

Dr A.A. Yadav introducing Chief Guest and Resource Person

Mr. D.V. Kulkarni, Chief Guest addressing the participants

Mr. Kedar Khamitkar explaining the importance of energy conservation

Dr Mahadev Gavhane delivering presidential address